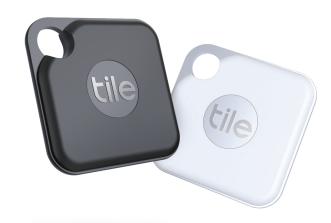

# **High-performance finder for your things**

The updated Tile Pro is our most powerful Bluetooth tracker. Created for those who value high performance, durability and strong design.

#### Powerful

Now featuring a 400 ft range and our loudest ring so no matter where your things are, you'll find them.

#### **Durable**

Our most rigorous testing means Pro is up for anything.

# Replaceable Battery

Pro uses a replaceable CR2032 battery which runs for a year with no upkeep, and then is easy to replace yourself.

#### Style-able

Designed to fit your life. In two colors because we all like options.