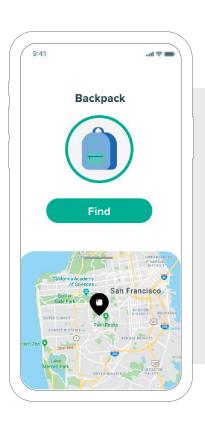

# Ring your things

Use the Tile app to ring your Tile if nearby, or see its location on a map if far away.